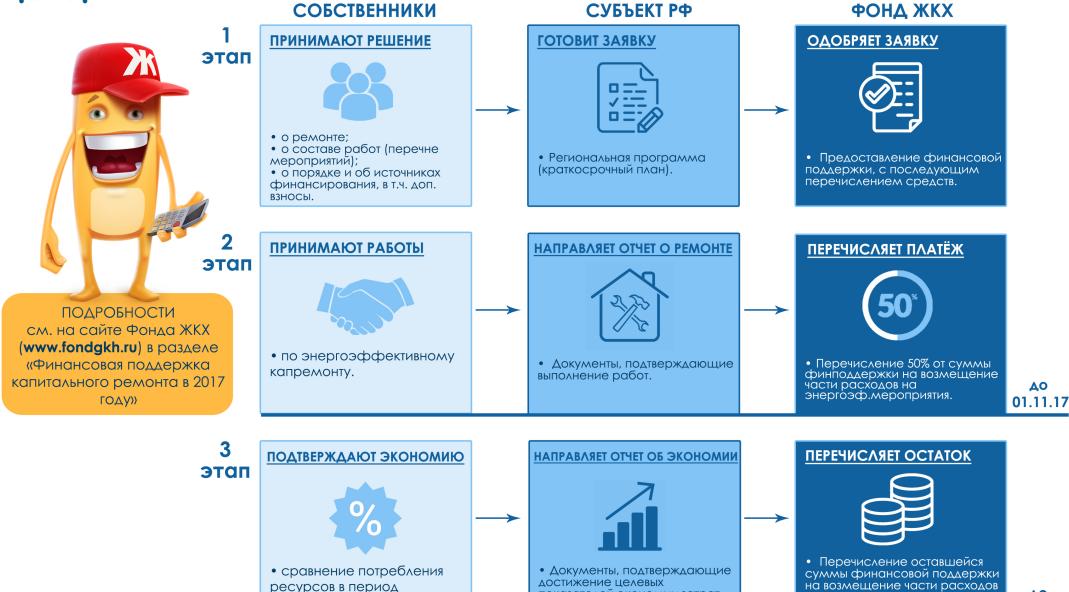

#### КАК ПОЛУЧИТЬ ФИНАНСИРОВАНИЕ

Постановление Правительства РФ от 17 января 2017 года №18 «Об утверждении Правил предоставления финансовой поддержки за счет средств государственной корпорации — Фонда содействия реформированию жилищно-коммунального хозяйства на проведение капитального ремонта многоквартирных домов».

Полный перечень мероприятий по энергосбережению и повышению энергоэффективности можно посмотреть на сайте Фонда ЖКХ (www.fondgkh.ru) в разделе «Финансовая поддержка капитального ремонта в 2017 году»

Постановление Правительства РФ от 17 января 2017 года №18 «Об утверждении Правил предоставления финансовой поддержки за счет средств государственной корпорации — Фонда содействия реформированию жилищно-коммунального хозяйства на проведение капитального ремонта многоквартирных домов».

ДО

01.12.17

на энергоэффективные

мероприятия.

отопительного периода.

показателей экономии затрат

на коммунальные ресурсы.