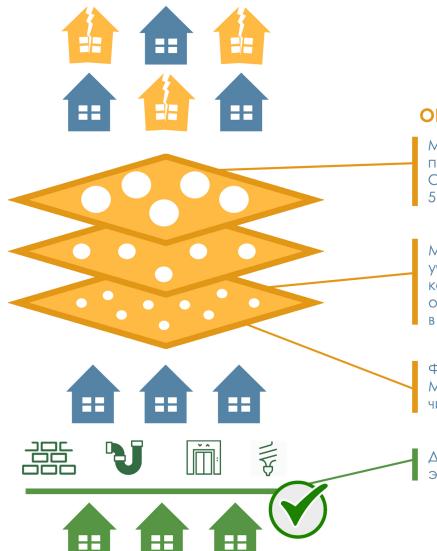

### АКТИВНЫЙ ДОМ МОЖЕТ ПОЛУЧИТЬ ФИНАНСИРОВАНИЕ

ДОСТИГНУТА ЭКОНОМИЯ

финансирование энергоэффективного ОБЯЗАТЕЛЬНЫЕ ТРЕБОВАНИЯ:

МКД не является аварийным и подлежащим сносу или реконструкции. Срок эксплуатации МКД составляет более 5 и менее 60 лет:

МКД оснащен общедомовыми приборами учета коммунальных ресурсов и расчет за коммунальные услуги осуществляется на основании таких приборов учета непрерывно в течение года:

Финансирование капитального ремонта МКД за счет средств собственников, в том числе кредитных;

Достижение экономии затрат на тепло- и электроэнергию в размере не менее 10%.

Государство поддерживает активных собственников через капремонта.

поддержка капитального ремонта в 2017 году».

Постановление Правительства РФ от 17 января 2017 года №18 «Об утверждении Правил предоставления финансовой поддержки за счет средств государственной корпорации — Фонда содействия реформированию жилищно-коммунального хозяйства на проведение капитального ремонта многоквартирных домов».