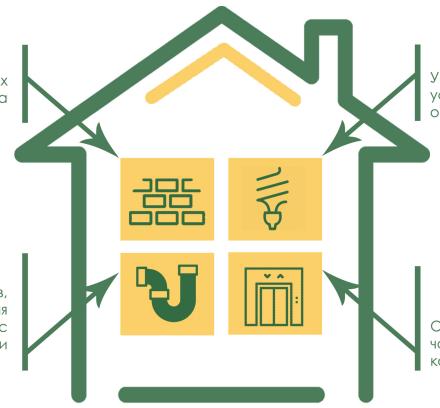

### СОСТАВЛЯЮЩИЕ ЭНЕРГОЭФФЕКТИВНОГО КАПРЕМОНТА

#### ТЕПЛОИЗОЛЯЦИЯ

Повышение теплозащиты ограждающих конструкций, установка доводчиков на наружные входные двери.

#### **ОСВЕЩЕНИЕ**

Установка эффективных ламп и устройств автоматического управления освещением.

#### ИНЖЕНЕРНЫЕ СИСТЕМЫ

Ремонт и замена трубопроводов, установка узлов управления отоплением и ГВС, установка насосов с частотно-регулируемым приводом и компенсацией реактивной мощности.

# **ЛИФТОВОЕ**ОБОРУДОВАНИЕ

Оснащение лифтового оборудования частотно-регулируемым приводом с компенсацией реактивной мощности.